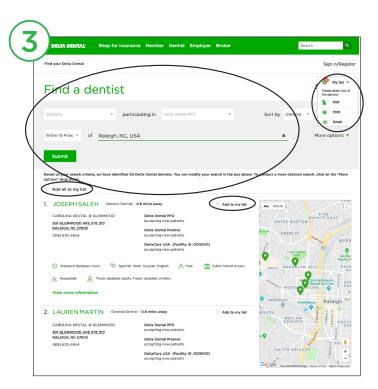

#### » Step 3

Your results will be displayed.

**Optional:** You can filter your search results by distance, number of results, dental specialty, languages spoken and gender. You can also search for a specific dentist by name or office name.

In addition to viewing your search results online, you can print or email your results, or view your results as a PDF under **My list**. To add dentists to your list, select the **Add to my list** or **Add all to my list checkboxes**. Once you have added results to your list, select the down arrow to save as a PDF, print or email your list.