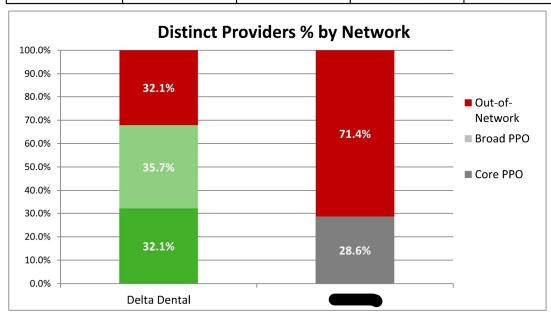

msmith1 19JAN2022 - NC

|              | Delta Dental PPO | Delta Dental<br>Premier | Total In-Network | Out-of-Network |
|--------------|------------------|-------------------------|------------------|----------------|
| Delta Dental | 9                | 10                      | 19               | 9              |
|              | 32.1%            | 35.7%                   | 67.9%            | 32.1%          |

| PPO   | Total In-Network | Out-of-Network |
|-------|------------------|----------------|
| 8     | 8                | 20             |
| 28.6% | 28.6%            | 71.4%          |

Data Source: Network 360 (www.network360.com). Data as of: December 2021. The Ignition Group makes no warranty regarding the performance of the data and the results that will be obtained by using the data.

## **Distinct Providers by Network**

|   |              | Delta Dental PPO | Delta Dental | Total In-Network | Out-of-Network |
|---|--------------|------------------|--------------|------------------|----------------|
|   |              |                  | Premier      |                  |                |
| Γ | Delta Dental | 9                | 10           | 19               | 9              |
|   | Della Della  | 32.1%            | 35.7%        | 67.9%            | 32.1%          |