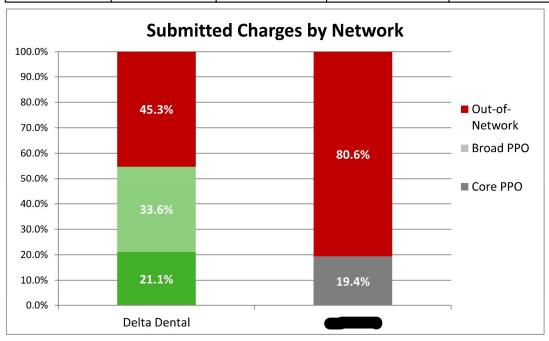

msmith1 19JAN2022 - NC

|              | Delta Dental PPO | Delta Dental<br>Premier | Total In-Network | Out-of-Network |
|--------------|------------------|-------------------------|------------------|----------------|
| Delta Dental | 9                | 10                      | 19               | 9              |
|              | 32.1%            | 35.7%                   | 67.9%            | 32.1%          |

| PPO   | Total In-Network | Out-of-Network |
|-------|------------------|----------------|
| 8     | 8                | 20             |
| 28.6% | 28.6%            | 71.4%          |

Data Source: Network 360 (www.network360.com). Data as of: December 2021. The Ignition Group makes no warranty regarding the performance of the data and the results that will be obtained by using the data.