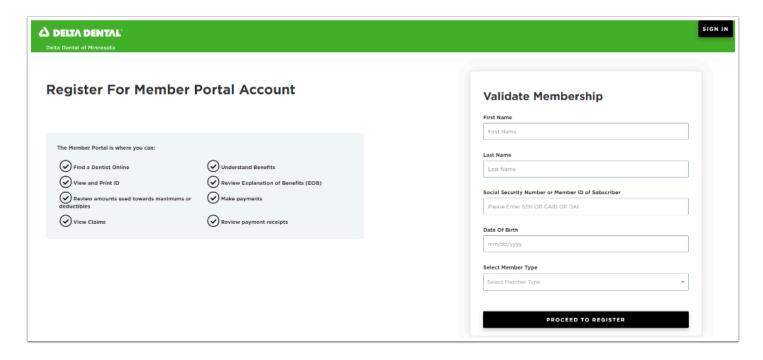

## 2. Enter First Name, Last Name, Member ID or SSN, DOB and select Member Type

#### 3. Click Proceed To Register.