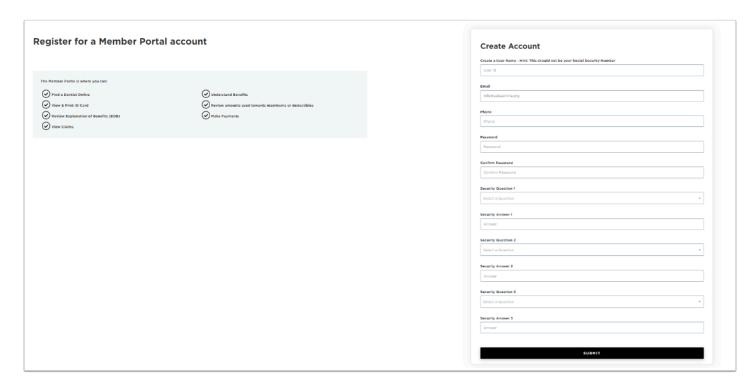

# 4. Input desired User ID, Email, Phone, Password and Security Questions.

#### 5. Select Submit.